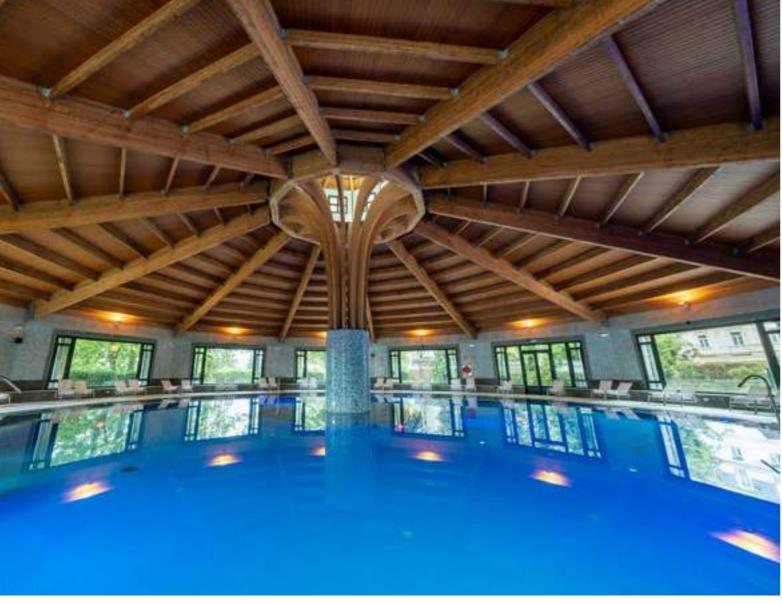

drid** | 444 kms y 4 h y 9 min. Nearby train stations: Santander | 17 kms y 19 min.

**Nearby airports:** 

Bilbao | 88 kms y 1 h. Madrid | 464 kms y 4 h y 33 min.



Why choose Castilla Termal Solares? UNBEATABLE LOCATION
Surrounded by the breath-taking nature of Cantabria.













#### Castilla Termal Solares has 113 rooms:

- 101 standard rooms
- 6 superior rooms
- 4 junior suites
- 2 suites









p. 10







### **Guadiana Room**

Dimensions: 43m<sup>2</sup> Capacity:

Theatre: 36 pople

School: 20 people

inperial: 20 people

U shape: 16 people

#### **Thames Room**



p. 14



Dimensions: 153m<sup>2</sup>
Capacity:

Theatre: 150 people

School: 90 people

Imperial: 50 people

U shape: 50 people

Cocktail: 120 people

్లి Banquet: 100 people

## Seine Room























p. 22

















































We hope that you enjoy this unique experience involving all five senses.

Thank you very much!

eventos.solares@castillatermal.com www.castillatermal.com

+34 942 521 313