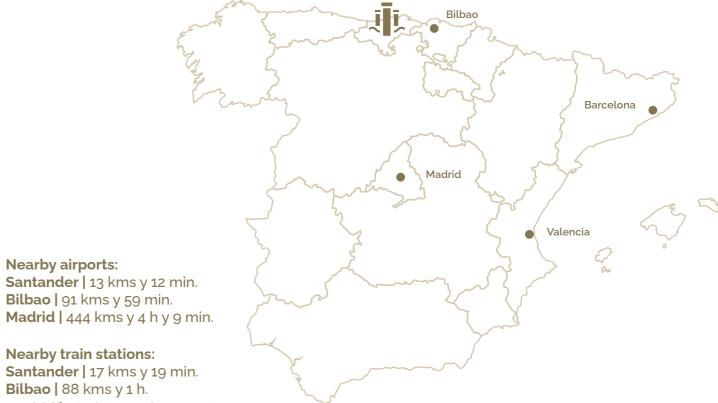

# **Location:**

Castilla Termal Solares Av. Calvo Sotelo, 13, 39710, Solares - Medio Cudeyo Cantabria

**Madrid** | 444 kms y 4 h y 9 min. Nearby train stations: Santander | 17 kms y 19 min.

**Nearby airports:** 

Bilbao | 88 kms y 1 h. Madrid | 464 kms y 4 h y 33 min.

Why choose Castilla Termal Solares? UNBEATABLE LOCATION
Surrounded by the breath-taking nature of Cantabria.