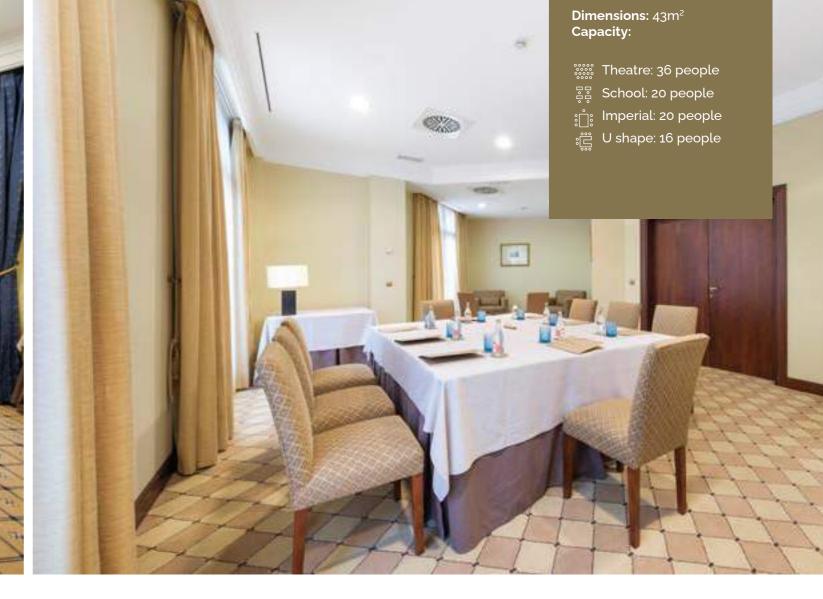

### **Guadiana Room**

Dimensions: 43m<sup>2</sup> Capacity:

Theatre: 36 pople

School: 20 people

inperial: 20 people

U shape: 16 people